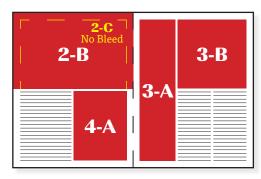

one month print & digital plus 2 additional months digital only.

File Formats: PDF, EPS, or TIF; Resolution must be 300 dpi; Full color ads should be CMYK (not RGB).

|            |                                                                                             | Black & White        | Full Color             |
|------------|---------------------------------------------------------------------------------------------|----------------------|------------------------|
|            |                                                                                             | New 1 Repeat         | New 1 Repeat           |
| 1-A        | <b>2-Page Spread *</b><br>17.25" x 11.25" (Includes Bleed)                                  | <b>\$516</b>   \$464 | <b>\$1,066</b>   \$853 |
| 1-B        | <b>Full Page, Bleed *</b><br>8.75" x 11.25" (Includes Bleed)                                | <b>\$270</b>   \$243 | <b>\$538</b>   \$430   |
| 1-C        | <b>Full Page, No Bleed *</b> 7.5" x 10"                                                     | <b>\$270</b>   \$243 | <b>\$538</b>   \$430   |
| <b>2-A</b> | <b>1/2 Page, Vertical</b><br>4.5" x 11.25" (Includes Bleed)                                 | <b>\$142</b>   \$128 | <b>\$275</b>   \$220   |
| 2-B        | <b>1/2 Page, Horizontal, Bleed</b><br>8.75" x 5.75" (Includes Bleed)                        | <b>\$142</b>   \$128 | <b>\$275</b>   \$220   |
| 2-C        | <b>1/2 Page, Horizontal</b><br>7.5" x 5"                                                    | <b>\$142</b>   \$128 | <b>\$275</b>   \$220   |
| <b>3-A</b> | <b>1/3 Page, Vertical</b> 2.5" x 10"                                                        | <b>\$106</b>   \$95  | <b>\$200</b>   \$160   |
| 3-B        | <b>1/3 Page, Square</b><br>5" x 5"                                                          | <b>\$106</b>   \$95  | <b>\$200</b>   \$160   |
| 4-A        | <b>1/4 Page, Vertical</b><br>3.75" x 5"                                                     | <b>\$70</b>   \$63   | <b>\$135</b>   \$115   |
| 4-B        | <b>1/4 Page, Horizontal</b><br>5" x 3.75"                                                   | <b>\$70</b>   \$63   | <b>\$135</b>   \$115   |
| 6-A        | <b>1/6 Page, Vertical</b><br>2.5" x 5"                                                      | <b>\$60</b>   \$54   | <b>\$110</b>   \$100   |
| 6-B        | <b>1/6 Page, Horizontal</b><br>5" x 2.5"                                                    | <b>\$60</b>   \$54   | <b>\$110</b>   \$100   |
| 7          | Business Card<br>3.5" x 2"                                                                  | <b>\$40</b>   \$35   | <b>\$60</b>   \$55     |
| 8          | <b>1/12 Page</b><br>2.5" x 2.5"                                                             | <b>\$35</b>   \$28   | <b>\$55</b>   \$50     |
|            | <b>Digital Only Full Page</b><br>8.75" x 11.25" (Includes Bleed)<br>or 7.5" x 10"(No Bleed) | N/A   N/A            | \$430   N/A            |