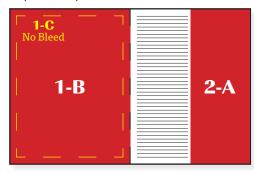

one month print & digital plus 2 additional months digital only.

File Formats: PDF, EPS, or TIF; Resolution must be 300 dpi; Full color ads should be CMYK (not RGB).

|            |                                                                                             | Black & White        | Full Color             |
|------------|---------------------------------------------------------------------------------------------|----------------------|------------------------|
|            |                                                                                             | New 1 Repeat         | New 1 Repeat           |
| 1-A        | <b>2-Page Spread *</b><br>17.25" x 11.25" (Includes Bleed)                                  | <b>\$516</b>   \$464 | <b>\$1,066</b>   \$853 |
| 1-B        | <b>Full Page, Bleed *</b><br>8.75" x 11.25" (Includes Bleed)                                | <b>\$270</b>   \$243 | <b>\$538</b>   \$430   |
| 1-C        | <b>Full Page, No Bleed *</b> 7.5" x 10"                                                     | <b>\$270</b>   \$243 | <b>\$538</b>   \$430   |
| <b>2-A</b> | <b>1/2 Page, Vertical</b><br>4.5" x 11.25" (Includes Bleed)                                 | <b>\$142</b>   \$128 | <b>\$275</b>   \$220   |
| 2-B        | <b>1/2 Page, Horizontal, Bleed</b><br>8.75" x 5.75" (Includes Bleed)                        | <b>\$142</b>   \$128 | <b>\$275</b>   \$220   |
| 2-C        | <b>1/2 Page, Horizontal</b><br>7.5" x 5"                                                    | <b>\$142</b>   \$128 | <b>\$275</b>   \$220   |
| <b>3-A</b> | <b>1/3 Page, Vertical</b> 2.5" x 10"                                                        | <b>\$106</b>   \$95  | <b>\$200</b>   \$160   |
| 3-B        | <b>1/3 Page, Square</b><br>5" x 5"                                                          | <b>\$106</b>   \$95  | <b>\$200</b>   \$160   |
| 4-A        | <b>1/4 Page, Vertical</b><br>3.75" x 5"                                                     | <b>\$70</b>   \$63   | <b>\$135</b>   \$115   |
| 4-B        | <b>1/4 Page, Horizontal</b><br>5" x 3.75"                                                   | <b>\$70</b>   \$63   | <b>\$135</b>   \$115   |
| 6-A        | <b>1/6 Page, Vertical</b><br>2.5" x 5"                                                      | <b>\$60</b>   \$54   | <b>\$110</b>   \$100   |
| 6-B        | <b>1/6 Page, Horizontal</b><br>5" x 2.5"                                                    | <b>\$60</b>   \$54   | <b>\$110</b>   \$100   |
| 7          | Business Card<br>3.5" x 2"                                                                  | <b>\$40</b>   \$35   | <b>\$60</b>   \$55     |
| 8          | <b>1/12 Page</b><br>2.5" x 2.5"                                                             | <b>\$35</b>   \$28   | <b>\$55</b>   \$50     |
|            | <b>Digital Only Full Page</b><br>8.75" x 11.25" (Includes Bleed)<br>or 7.5" x 10"(No Bleed) | N/A   N/A            | \$430   N/A            |