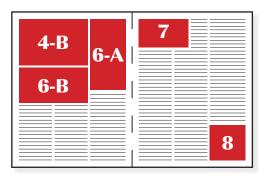

one month print & digital plus 2 additional months digital only.

File Formats: PDF, EPS, or TIF; Resolution must be 300 dpi; Full color ads should be CMYK (not RGB).

|            |                                                                                             | Black & White        | Full Color             |
|------------|---------------------------------------------------------------------------------------------|----------------------|------------------------|
|            |                                                                                             | New 1 Repeat         | New 1 Repeat           |
| 1-A        | <b>2-Page Spread *</b><br>17.25" x 11.25" (Includes Bleed)                                  | <b>\$516</b>   \$464 | <b>\$1,066</b>   \$853 |
| 1-B        | <b>Full Page, Bleed *</b><br>8.75" x 11.25" (Includes Bleed)                                | <b>\$270</b>   \$243 | <b>\$538</b>   \$430   |
| 1-C        | <b>Full Page, No Bleed *</b> 7.5" x 10"                                                     | <b>\$270</b>   \$243 | <b>\$538</b>   \$430   |
| <b>2-A</b> | <b>1/2 Page, Vertical</b><br>4.5" x 11.25" (Includes Bleed)                                 | <b>\$142</b>   \$128 | <b>\$275</b>   \$220   |
| 2-B        | <b>1/2 Page, Horizontal, Bleed</b><br>8.75" x 5.75" (Includes Bleed)                        | <b>\$142</b>   \$128 | <b>\$275</b>   \$220   |
| 2-C        | <b>1/2 Page, Horizontal</b><br>7.5" x 5"                                                    | <b>\$142</b>   \$128 | <b>\$275</b>   \$220   |
| <b>3-A</b> | <b>1/3 Page, Vertical</b> 2.5" x 10"                                                        | <b>\$106</b>   \$95  | <b>\$200</b>   \$160   |
| 3-B        | <b>1/3 Page, Square</b><br>5" x 5"                                                          | <b>\$106</b>   \$95  | <b>\$200</b>   \$160   |
| 4-A        | <b>1/4 Page, Vertical</b><br>3.75" x 5"                                                     | <b>\$70</b>   \$63   | <b>\$135</b>   \$115   |
| 4-B        | <b>1/4 Page, Horizontal</b><br>5" x 3.75"                                                   | <b>\$70</b>   \$63   | <b>\$135</b>   \$115   |
| 6-A        | <b>1/6 Page, Vertical</b><br>2.5" x 5"                                                      | <b>\$60</b>   \$54   | <b>\$110</b>   \$100   |
| 6-B        | <b>1/6 Page, Horizontal</b><br>5" x 2.5"                                                    | <b>\$60</b>   \$54   | <b>\$110</b>   \$100   |
| 7          | Business Card<br>3.5" x 2"                                                                  | <b>\$40</b>   \$35   | <b>\$60</b>   \$55     |
| 8          | <b>1/12 Page</b><br>2.5" x 2.5"                                                             | <b>\$35</b>   \$28   | <b>\$55</b>   \$50     |
|            | <b>Digital Only Full Page</b><br>8.75" x 11.25" (Includes Bleed)<br>or 7.5" x 10"(No Bleed) | N/A   N/A            | \$430   N/A            |